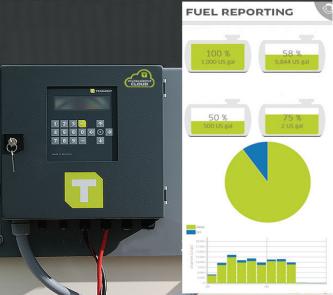

#### **SELECTING YOUR PACKAGE**

CHOOSE YOUR MODEL: 12v/24v or 110v CHOOSE COMMUNICATION PROTOCOL:

USB | LAN | WiFi | CELLULAR

CHOOSE YOUR SOFTWARE PLATFORM:

HD MANAGER DESKTOP | MyTECALEMIT CLOUD

HEAD UNIT MOUNTED ON BRACKET SUPPORT
SHORT CONDUIT RUN INCLUDED

HEAD UNIT PREWIRED FOR 12V/24V POWER
HARDWARE INCLUDED

CHOOSE YOUR METER MODEL:

FMOG 100 (26 GPM) | 1" FNPT IN/OUT FMOG 150 (40 GPM) | 1.25" FNPT IN/OUT ACCURACY: 0.5%

NOTE: SYSTEM SHIPS ASSEMBLED TO BRACKET