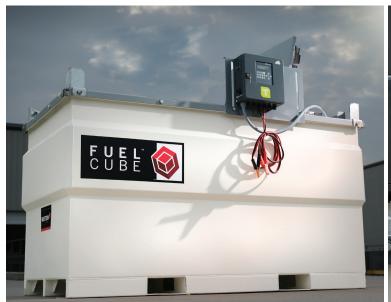

In the spirit of innovation, TECALEMIT has led a powerful charge over the last ten years in bringing you a full menu of fuel management solutions.

The latest, these retrofit kits were built from the ground up with you in mind, giving you an easy out of the box retrofit for Western Global's excellent line of FuelCubes and TransCubes with a simple way to mount, operate, and stack your tanks.

The TECALEMIT Wonderbox is a state of the art fuel management unit capable of accepting 12v or 24v DC power and handling 2,000 drivers and 2,000 vehicles.

#### **SELECTING YOUR PACKAGE**

CHOOSE YOUR MODEL: 12v/24v or 110v CHOOSE COMMUNICATION PROTOCOL:

USB | LAN | WiFi | CELLULAR

CHOOSE YOUR SOFTWARE PLATFORM:

HD MANAGER DESKTOP | MyTECALEMIT CLOUD

HEAD UNIT MOUNTED ON BRACKET SUPPORT
SHORT CONDUIT RUN INCLUDED

HEAD UNIT PREWIRED FOR 12V/24V POWER
HARDWARE INCLUDED

CHOOSE YOUR METER MODEL:

FMOG 100 (26 GPM) | 1" FNPT IN/OUT FMOG 150 (40 GPM) | 1.25" FNPT IN/OUT ACCURACY: 0.5%

NOTE: SYSTEM SHIPS ASSEMBLED TO BRACKET